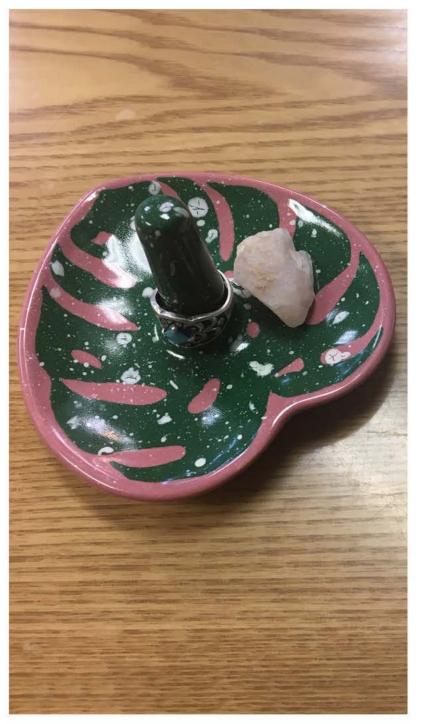

## TROPICAL LEAF RING HOLDER

Paint a tropical leaf ring holder.

#### TEMPLATE FILE NAME Tropical Leaf Ring Holder THEME Ring holder TAGS Ringholder, Ring, Tropical, Leaf, Ceramic

#### INSTRUCTIONS

1. Use a fan brush to paint the bottom/back of the item in 3 coats of #88.

2. On the top, use the pencil to lightly sketch the outline of a Monstera leaf. The item is already in this shape so use the physical body of the piece as a guide.

3. Use the extra small round brush to paint what will be the background in 3 coats of #66.

4.Use the extra small round brush to paint in your leaf shape with 3 coats of #8.

5.Use a toothpick to touch up any lines.

6.Use a toothbrush to splatter #67 across the entire top of the piece.

Color Me Mine

®©1998-2020 Color Me Mine Enterprises, Inc. All rights reserved.