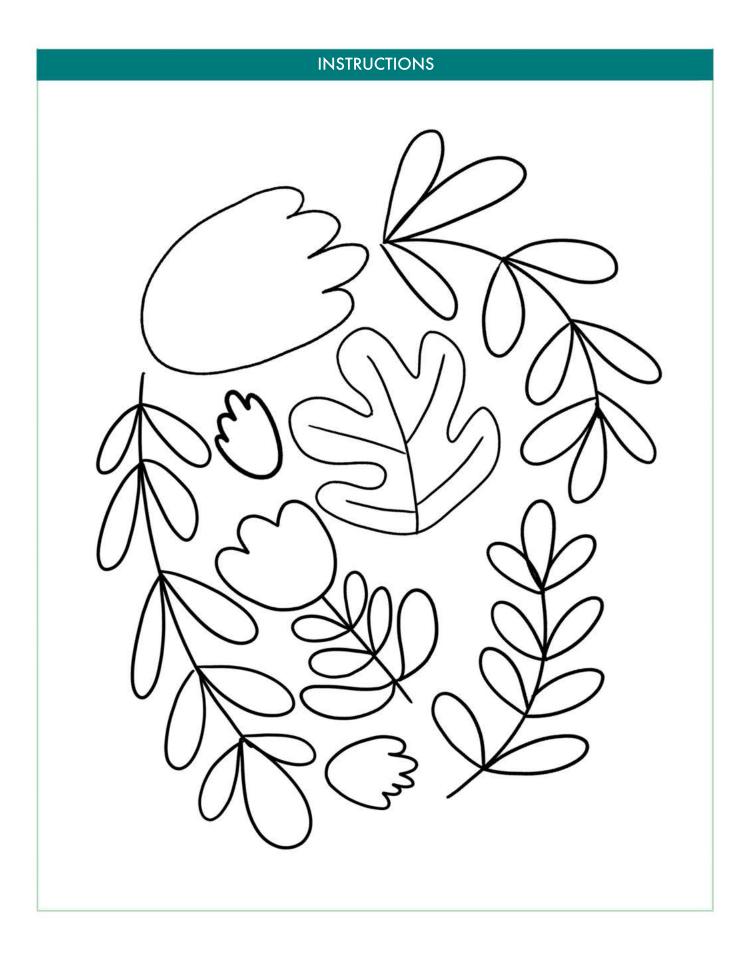

## INSTRUCTIONS

1. Using the pattern inspiration sheet, lightly pencil leaves and flowers all over the bowl in an arrangement you like.

2. With a liner brush, paint the stems with 1 thick coat of #92.

3. Paint 3 coats of #92 on the leaves. Let each coat dry before moving on.