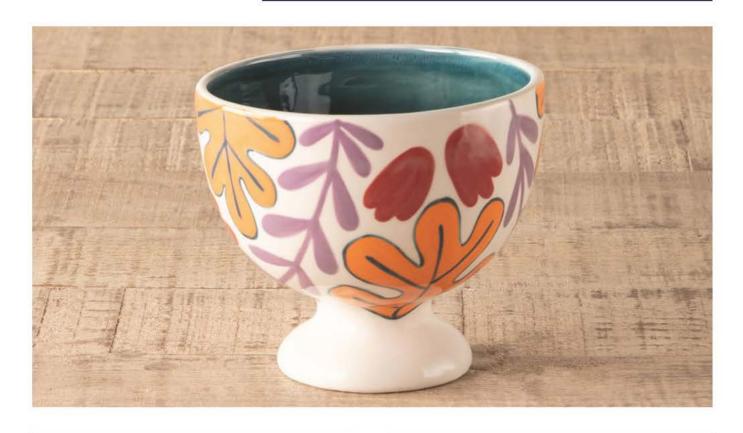

## FALL FLORAL SMALL PEDESTAL BOWL

Paint a floral pedestal bowl.

CHALLENGE LEVEL

AVERAGE DURATION

1.5 HOURS

## MATERIALS

Short Ice Cream Dish(SKU DB28572)
Liner brush
Fan brush
Small round brush
Pencil
Envision Glazes
IN1016,IN1001
Paint
92,108,21,45

## INSTRUCTIONS

1. Using the pattern inspiration sheet, lightly pencil leaves and flowers all over the bowl in an arrangement you like.

2. With a liner brush, paint the stems with 1 thick coat of #92.

3. Paint 3 coats of #92 on the leaves. Let each coat dry before moving on.

4. Paint 3 coats of #108 on the flowers.

5. Paint 3 coats of #21 on the large leaves.

6. With a liner brush, outline and add detail to the large leaves with #45.

7. Paint 3 coats of IN1016 on the inside of the bowl. Let dry completely.

8. Paint 2 coats of IN1001 on the bottom, top rim, and outside of the bowl over your designs. You do not need to add Clear to the inside of the bowl because Envision Glazes already have a shine to them after fired.